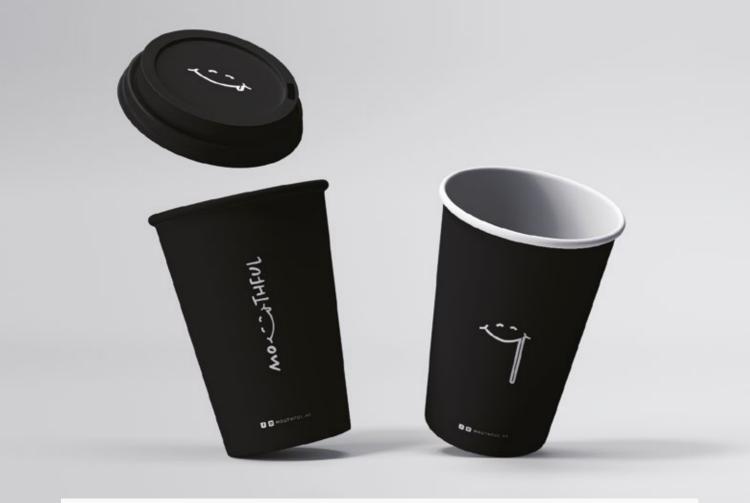

# MOLLITHFUL

TACOS•STEAK•BURGER

02

#### **Branding | Art Direction**

A fast casual restaurant that is specialized in Birria Tacos & Steak Sandwiches delivered with elegance

mouthful.ae

# MOCSTHFUL

MO THFUL
TACOS: STEAK: BURGER

NO THIM ON