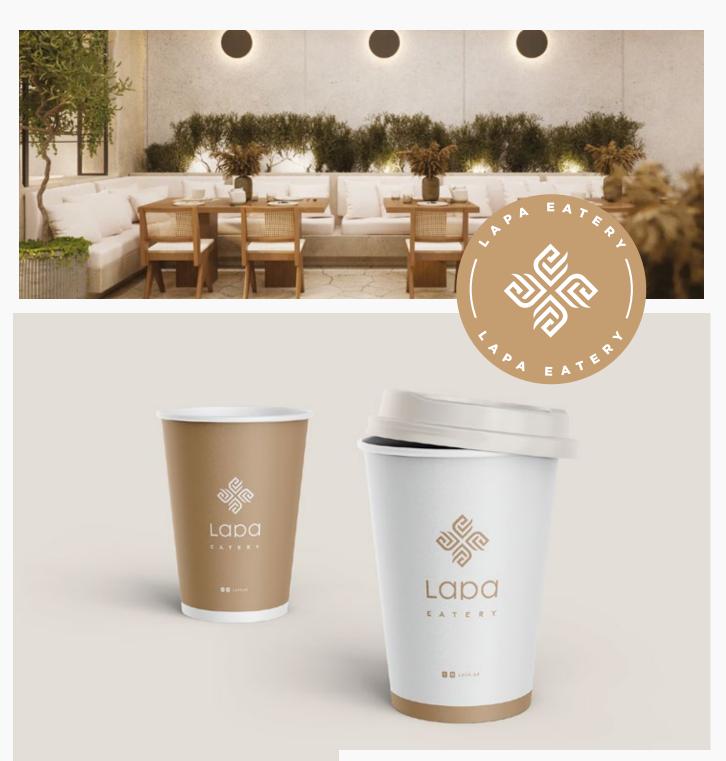

#### Branding | Art Direction | Content Writing

"Fresh and scrumptious nuts and wild berries, home grown veggies and hand picked cherries, we all keep these memories in our hearts and cherish those well spent days at home with folks, under strawberry picking weathers and crispy sunny skies. "Lapa" is those well spent days with candid and clean dining style.

Specifically developed symmetrical and identical font face will boost the uniqueness of the brand in style; soothing to the eyes and carving brand in viewer's mind. The brand can be used only as a font logo or with the brand icon.

The logo is a combination of symbols of Love, Leaf and the name "Lapa itself". Love from home, leaf from nature and the Lapa comes next.

Through out the way they are expressing the beauty of simplicity, cleanliness and home warmth. Brown and white shades of colours to give the homely feeling enriched with safety and strength.