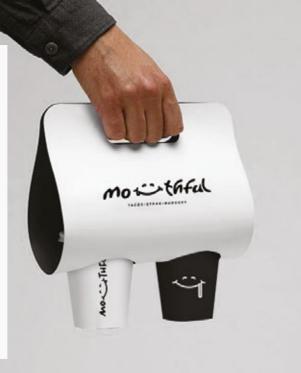

# MOLLITHFUL

TACOS•STEAK•BURGER

02

#### **Branding | Art Direction**

A fast casual restaurant that is specialized in Birria Tacos & Steak Sandwiches delivered with elegance

mouthful.ae

# MOCSTHFUL

MO THFUL
TACOS: STEAK: BURGER

NO THIM ON