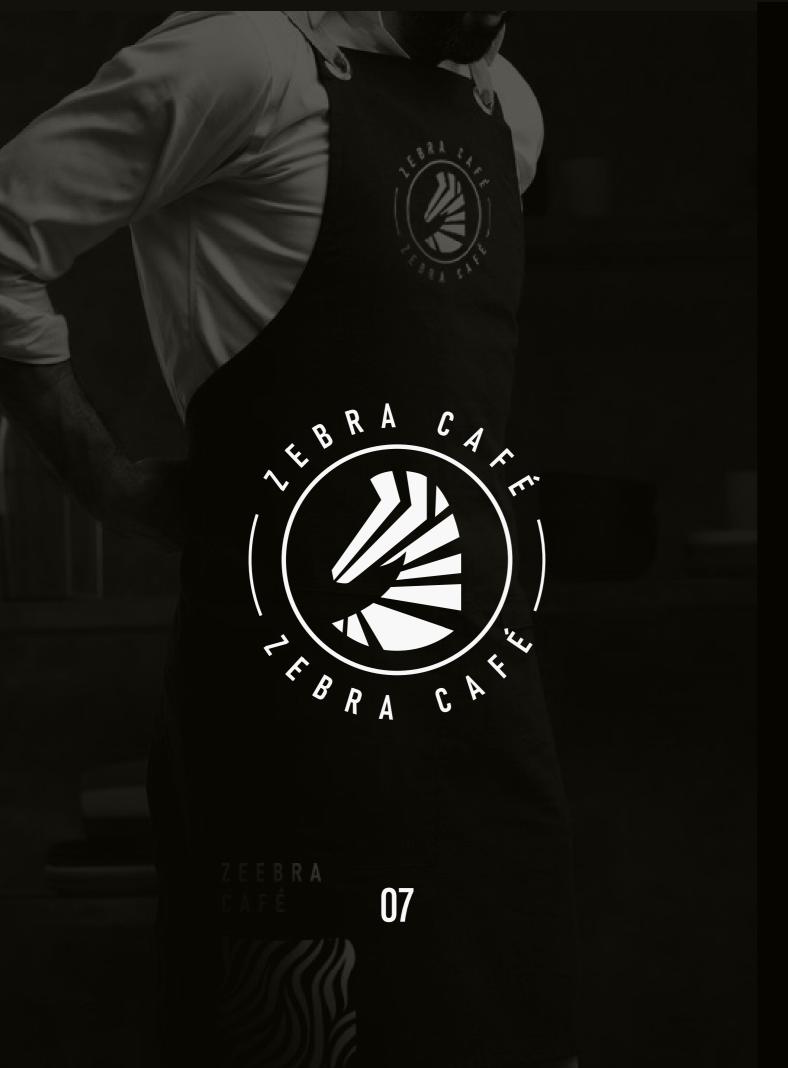

estaurant that is specialized in Birria Tacos & Steak Sandwiches delivered with elegance

mouthful.ae



# MOCSTHFUL













MO THFUL
TACOS: STEAK: BURGER

NO THIM ON











































# Branding | Art Direction

A business consulting service provider Based on Dubai and Abu Dhabi



















Letter from the word "white" modified with two brooms and shining marks is the brand icon. Two brooms to represent extra clean and shining icons to show the **Bright Clean Shine**.



05

\*Concept/Pitch Work









Blue is the colour of **Clean and Trust**, same time represents the water.









## Branding | Art Direction | Web Animation | Photography | Video

UAE's first Full Circle Experience. Bringing you a new age of fitness.

fullcirclebod

















Branding | Art Direction | Interior Design | Photography | Video

A restaurant with mixed cuisine.

zebracafe.uae











#### Branding | Art Direction

A premium casual restaurant that focuses on serving quality food with only selected items from a variety of cuisines around the world













## Branding | Art Direction

High wings is a restaurant that serves a great variety of wings along with few starters and burgers.















#### Branding | Art Direction | Food Truck Design

This is a unique hotspot that combines freedom, happiness and lovely tastes It is a dipping concept where guests have the freedom and pleasure to soak delicious starters, sliders and sandwiches into a variety of exceptionally created sauces





















Tech solution company with Software D