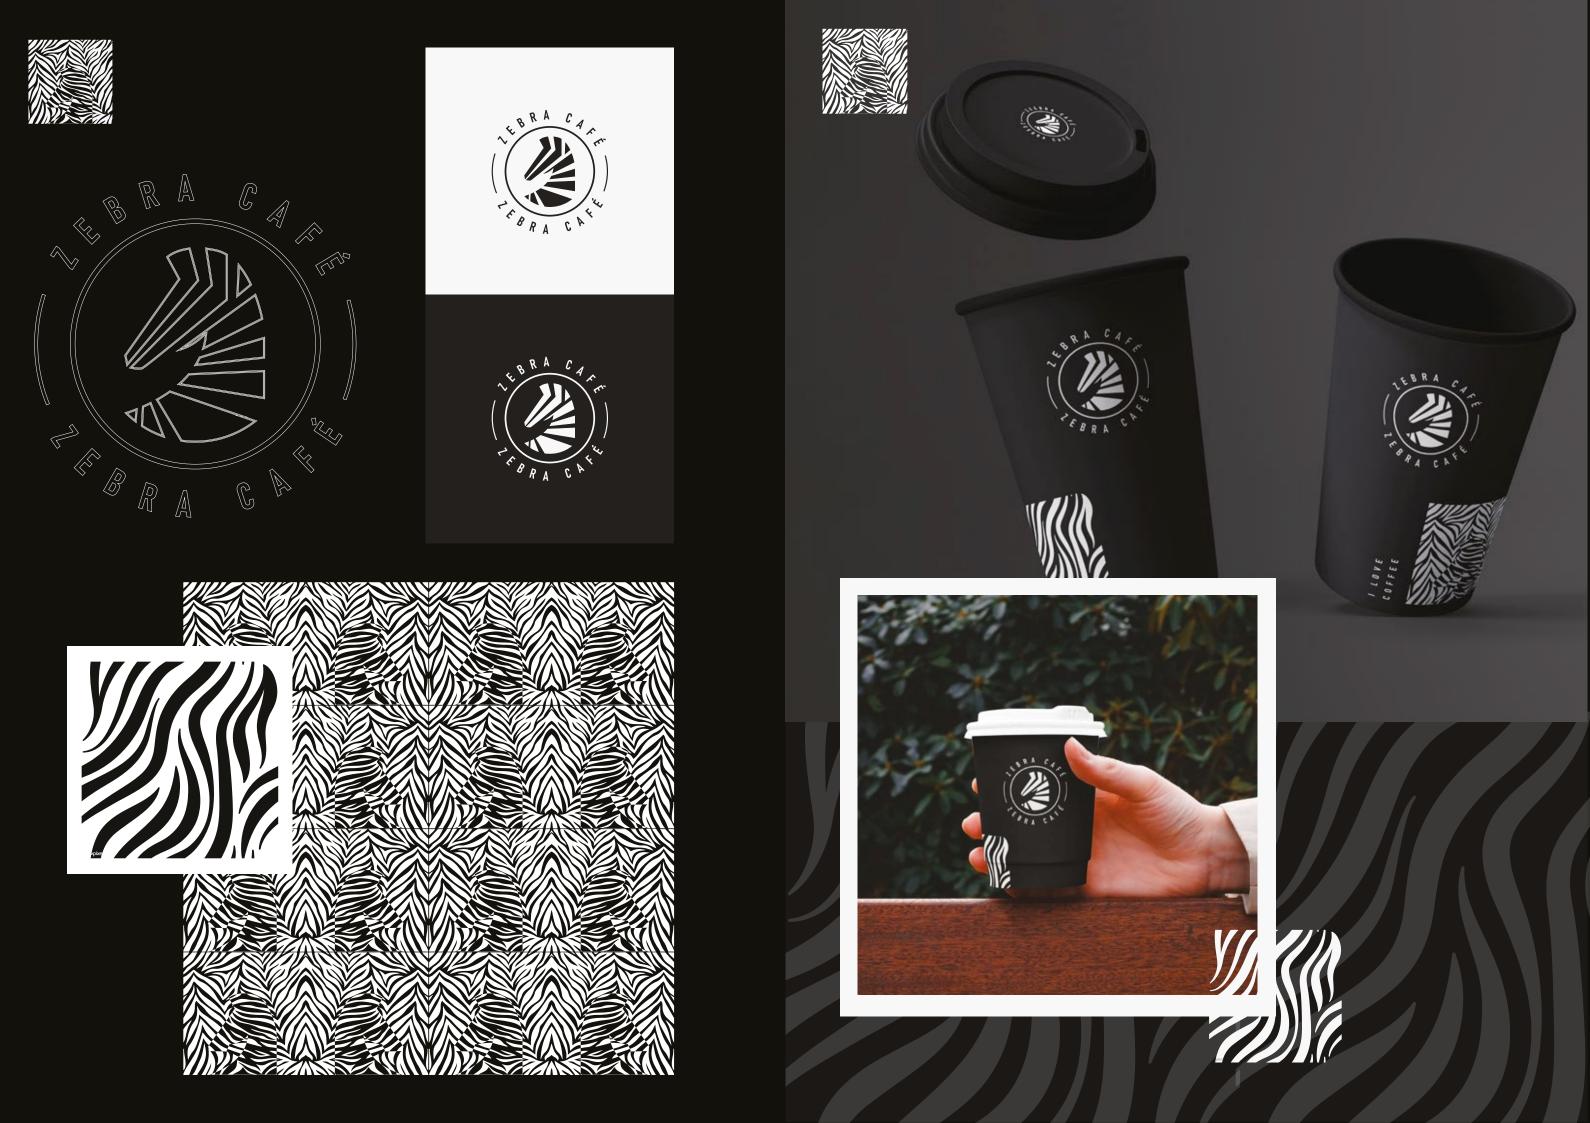

MO THFUL
TACOS: STEAK: BURGER

NO THIM ON











































# Branding | Art Direction

A business consulting service provider Based on Dubai and Abu Dhabi



















Letter from the word "white" modified with two brooms and shining marks is the brand icon. Two brooms to represent extra clean and shining icons to show the **Bright Clean Shine**.



05

\*Concept/Pitch Work









Blue is the colour of **Clean and Trust**, same time represents the water.









## Branding | Art Direction | Web Animation | Photography | Video

UAE's first Full Circle Experience. Bringing you a new age of fitness.

fullcirclebod

















Branding | Art Direction | Interior Design | Photography | Video

A restaurant with mixed cuisine.

zebracafe.uae











#### Branding | Art Direction

A premium casual restaurant that focuses on serving quality food with only selected items from a variety of cuisines around the world













## Branding | Art Direction

High wings is a restaurant that serves a great variety of wings along with few starters and burgers.















#### Branding | Art Direction | Food Truck Design

This is a unique hotspot that combines freedom, happiness and lovely tastes It is a dipping concept where guests have the freedom and pleasure to soak delicious starters, sliders and sandwiches into a variety of exceptionally created sauces





















Tech solution company with Software Development , UI/UX Design, Quality Assurance and Artificial Intelligence

Coming Soon



#### **Branding | Art Direct