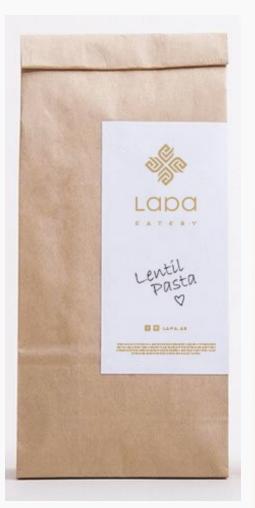

#### Branding | Art Direction | Content Writing

"Fresh and scrumptious nuts and wild berries, home grown veggies and hand picked cherries, we all keep these memories in our hearts and cherish those well spent days at home with folks, under strawberry picking weathers and crispy sunny skies. "Lapa" is those well spent days with candid and clean dining style.

The logo is a combination of symbols of Love, Leaf and the name "Lapa itself". Love from home, leaf from nature and the Lapa comes next.

Through out the way they are expressing the beauty of simplicity, cleanliness and home warmth. Brown and white shades of colours to give the homely feeling enriched with safety and strength.