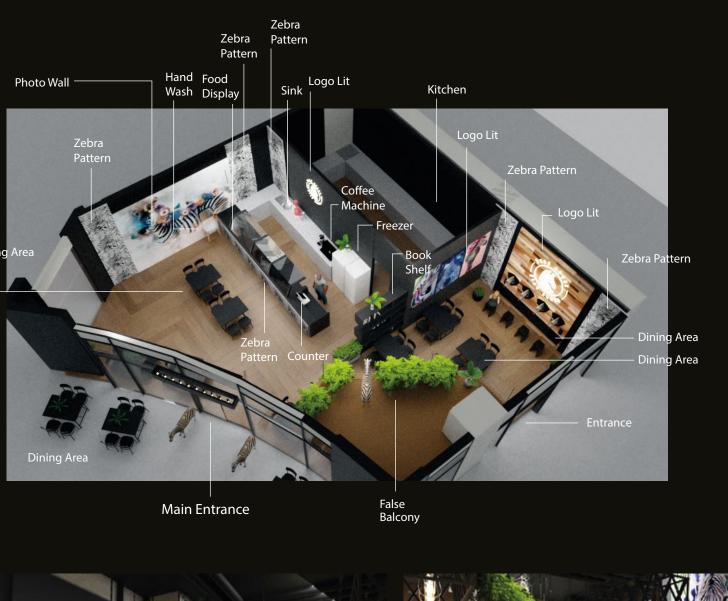

MO THFUL
TACOS: STEAK: BURGER

NO THIM ON











































# Branding | Art Direction

A business consulting service provider Based on Dubai and Abu Dhabi



















Letter from the word "white" modified with two brooms and shining marks is the brand icon. Two brooms to represent extra clean and shining icons to show the **Bright Clean Shine**.



05

\*Concept/Pitch Work









Blue is the colour of **Clean and Trust**, same time represents the water.









## Branding | Art Direction | Web Animation | Photography | Video

UAE's first Full Circle Experience. Bringing you a new age of fitness.

fullcirclebod

















Branding | Art Direction | Interior Design | Photography | Video

A restaurant with mixed cuisine.

zebracafe.uae











#### Branding | Art Direction

A premium casual restaurant that focuses on serving quality food with only selected items from a variety of cuisines around the world













## Branding | Art Direction

High wings is a restaurant that serves a great variety of wings along with few starters and burgers.















#### Branding | Art Direction | Food Truck Design

This is a unique hotspot that combines freedom, happiness and lovely tastes It is a dipping concept where guests have the freedom and pleasure to soak delicious starters, sliders and sandwiches into a variety of exceptionally created sauces





















Tech solution company with Software Development , UI/UX Design, Quality Assurance and Artificial Intelligence

Coming Soon



#### **Branding | Art Directio