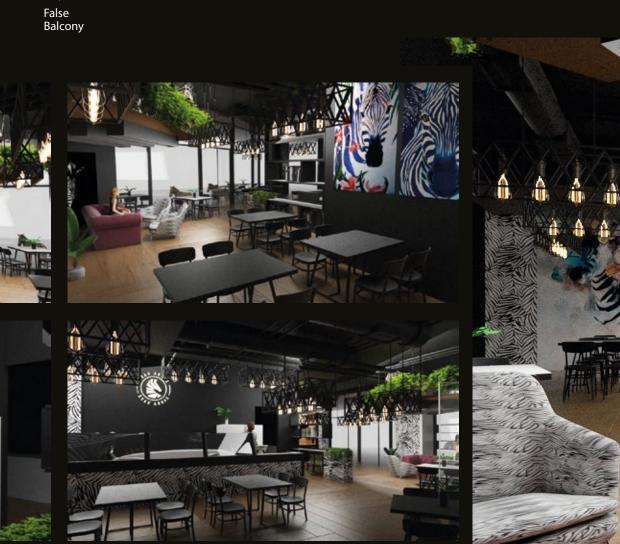

MO THFUL
TACOS: STEAK: BURGER

NO THIM ON











































# Branding | Art Direction

A business consulting service provider Based on Dubai and Abu Dhabi



















Letter from the word "white" modified with two brooms and shining marks is the brand icon. Two brooms to represent extra clean and shining icons to show the **Bright Clean Shine**.



05

\*Concept/Pitch Work









Blue is the colour of **Clean and Trust**, same time represents the water.









## Branding | Art Direction | Web Animation | Photography | Video

UAE's first Full Circle Experience. Bringing you a new age of fitness.

fullcirclebod

















Branding | Art Direction | Interior Design | Photography | Video

A restaurant with mixed cuisine.

zebracafe.uae











#### Branding | Art Direction

A premium casual restaurant that focuses on serving quality food with only selected items from a variety of cuisines around the world













## Branding | Art Direction

High wings is a restaurant that serves a great variety of wings along with few starters and burgers.















#### Branding | Art Direction | Food Truck Design

This is a unique hotspot that combines freedom, happiness and lovely tastes It is a dipping concept where guests have the freedom and pleasure to soak delicious starters, sliders and sandwiches into a variety of exceptionally created sauces





















Tech solution company with Software Development , UI/UX Design, Quality Assurance and Artificial Intelligence

Coming Soon



#### **Branding | Art Direction*