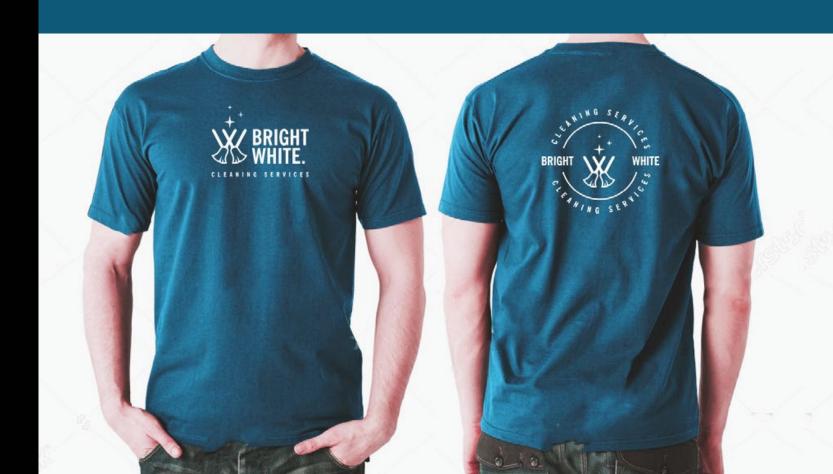

# Branding | Art Direction

A business consulting service provider Based on Dubai and Abu Dhabi

Letter from the word "white" modified with two brooms and shining marks is the brand icon. Two brooms to represent extra clean and shining icons to show the **Bright Clean Shine**.

05

\*Concept/Pitch Work

Blue is the colour of **Clean and Trust**, same time represents the water.