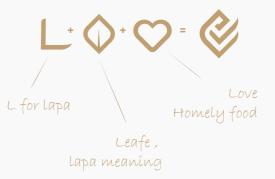

The logo is a combination of symbols of Love, Leaf and the name "Lapa itself". Love from home, leaf from nature and the Lapa comes next.

Through out the way they are expressing the beauty of simplicity, cleanliness and home warmth. Brown and white shades of colours to give the homely feeling enriched with safety and strength.