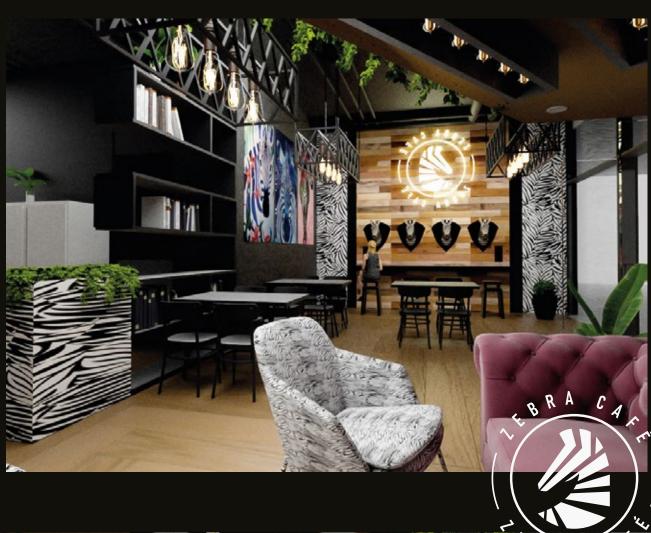

MO THFUL
TACOS: STEAK: BURGER

NO THIM ON











































# Branding | Art Direction

A business consulting service provider Based on Dubai and Abu Dhabi



















Letter from the word "white" modified with two brooms and shining marks is the brand icon. Two brooms to represent extra clean and shining icons to show the **Bright Clean Shine**.



05

\*Concept/Pitch Work









Blue is the colour of **Clean and Trust**, same time represents the water.









## Branding | Art Direction | Web Animation | Photography | Video

UAE's first Full Circle Experience. Bringing you a new age of fitness.

fullcirclebod

















Branding | Art Direction | Interior Design | Photography | Video

A restaurant with mixed cuisine.

zebracafe.uae











#### Branding | Art Direction

A premium casual restaurant that focuses on serving quality food with only selected items from a variety of cuisines around the world













## Branding | Art Direction

High wings is a restaurant that serves a great variety of wings along with few starters and burgers.















#### Branding | Art Direction | Food Truck Design

This is a unique hotspot that combines freedom, happiness and lovely tastes It is a dipping concept where guests have the freedom and pleasure to soak delicious starters, sliders and sandwiches into a variety of exceptionally created sauces





















Tech solution company with Software Development , UI/UX Design, Quality Assurance and Artificial Intelligence

Coming Soon



#### **Branding | Art Direction**