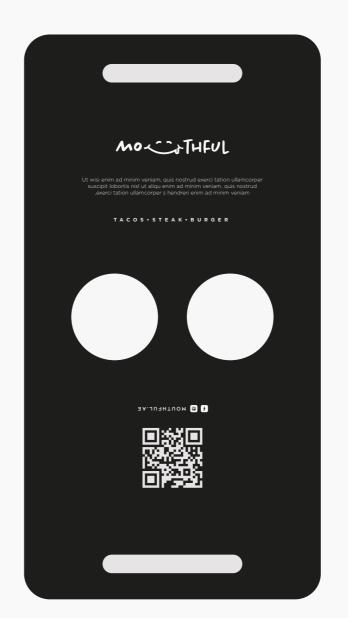

# MOLLITHFUL

TACOS•STEAK•BURGER

02

#### **Branding | Art Direction**

A fast casual restaurant that is specialized in Birria Tacos & Steak Sandwiches delivered with elegance

mouthful.ae

# MOCSTHFUL

MO THFUL
TACOS: STEAK: BURGER

NO THIM ON