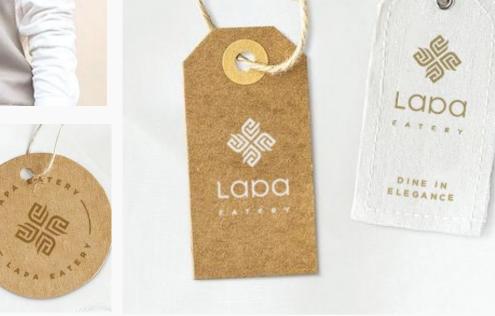

#### Branding | Art Direction | Content Writing

"Fresh and scrumptious nuts and wild berries, home grown veggies and hand picked cherries, we all keep these memories in our hearts and cherish those well spent days at home with folks, under strawberry picking weathers and crispy sunny skies. "Lapa" is those well spent days with candid and clean dining style.

The logo is a combination of symbols of Love, Leaf and the name "Lapa itself". Love from home, leaf from nature and the Lapa comes next.

Through out the way they are expressing the beauty of simplicity, cleanliness and home warmth. Brown and white shades of colours to give the homely feeling enriched with safety and strength.