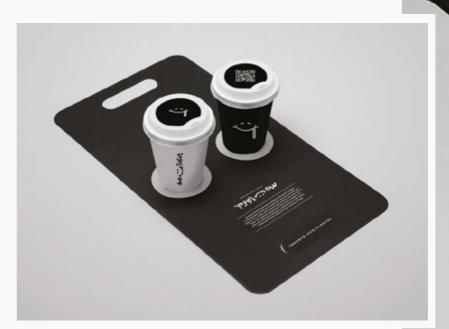

# MOLLITHFUL

TACOS•STEAK•BURGER

02

#### **Branding | Art Direction**

A fast casual restaurant that is specialized in Birria Tacos & Steak Sandwiches delivered with elegance

mouthful.ae

# MOCSTHFUL

MO THFUL
TACOS: STEAK: BURGER

NO THIM ON