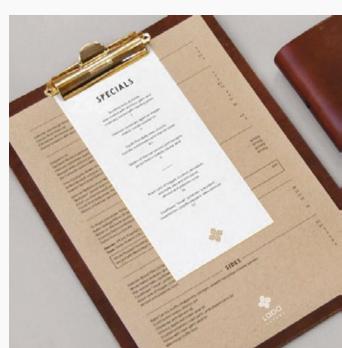

The logo is a combination of symbols of Love, Leaf and the name "Lapa itself". Love from home, leaf from nature and the Lapa comes next.

Through out the way they are expressing the beauty of simplicity, cleanliness and home warmth. Brown and white shades of colours to give the homely feeling enriched with safety and strength.